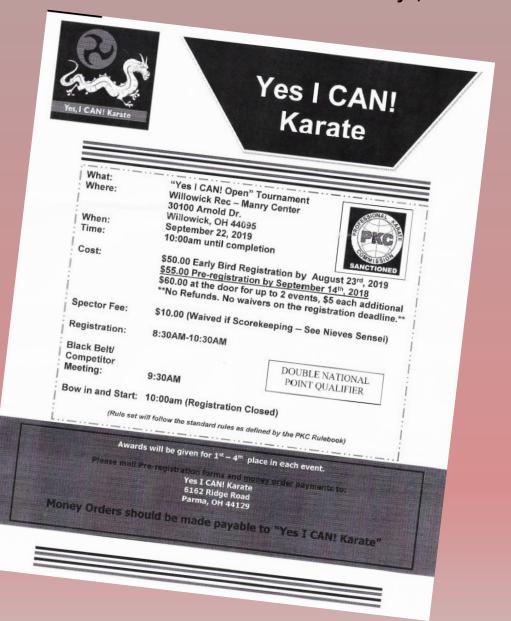

## Yes I CAN! Karate

PKC action continues this weekend with the Yes I CAN! Karate Tournament. This even will be held on Sunday, September 22, 2019 at the Willowick Rec –Manry Center. This event provides us with PKC Points for both Region 3 and Region 4 as well as being a DOUBLE NATIONAL PKC event. Doors will open at 8:30 and eliminations will start at 10AM SHARP!!! As always, it

promises to be a great competition and good sportsmanship. I can't wait to see what Sensei Nieves has in store for us this year! We hope to see you all there!